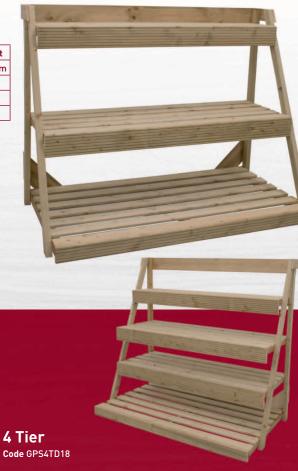

#### 3 Tier

Code GPS3TD18

|              | Width  | Depth  | Height |
|--------------|--------|--------|--------|
| Full unit    | 1830mm | 1000mm | 1400mm |
| Top shelf    | 1830mm | 355mm  | -      |
| Middle shelf | 1830mm | 580mm  |        |
| Bottom shelf | 1830mm | 960mm  |        |