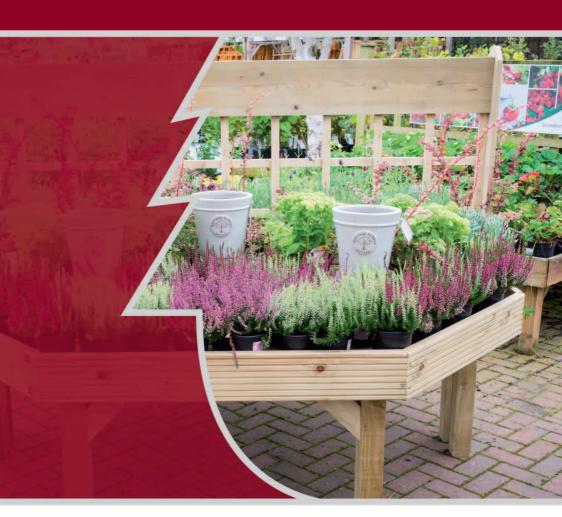

## **TABLE DISPLAYS**

## **TABLE DISPLAYS**

Modular tables can be used in a variety of configurations.

Enhance displays by adding a range of accessories creating height and segmentation of products.

Outstanding in our field T: 0333 0035133 www.mmtimber.co.uk