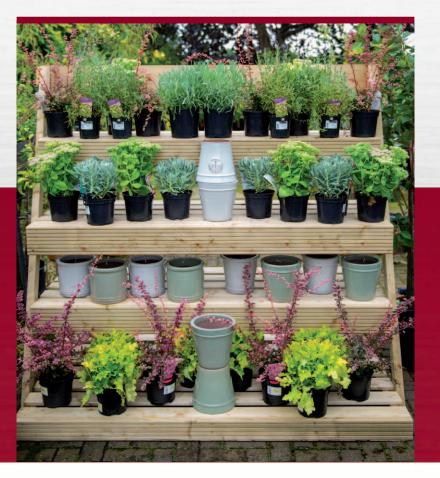

### **TIERED DISPLAYS**

Minimise floor space usage whilst creating height for merchandising a wider range of products.

#### Ideal for display of:-

- Fresh plants
- · Trees and shrubs
- Gardening or building products
- · Promotional products

Tailored sizes available for volume enquiries, price on application.