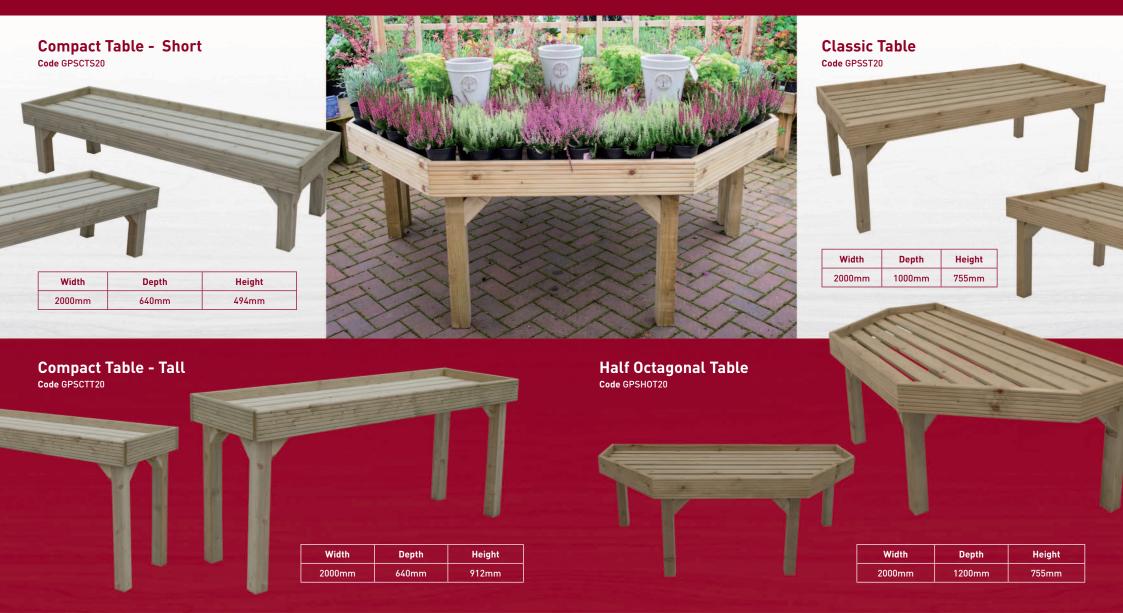

## **TABLE DISPLAYS**

## **TABLE DISPLAYS**

Modular tables can be used in a variety of configurations.

Enhance displays by adding a range of accessories creating height and segmentation of products.

Outstanding in our field T: 0333 0035133 www.mmtimber.co.uk